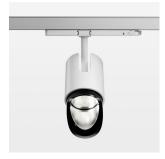

## Ontero IC

Article number: 21480032

## **OPTIONAL**

RAL-colours, NCS-colours (powder coating or wet spraying) on inquiry, surface alloys on inquiry, changeable reflector, Casambi model on inquiry

Surface-mounted luminaire with LED, rated life of the LED L80/B10 > 50000 h, chromaticity tolerance 2 SDCM (initial), reflector with asymmetrical light distribution pattern, primary reflector and kick reflector 99% pure aluminium in MIRO-Silver®, attachment with kick reflector to the ceiling approach of the light cone, exchangeable reflector unit in high-sheen black plastic, with glass cover, luminaire head die-cast aluminium, powder-coated, rotation angle 330°, swivel angle +/-90°, luminaire head/retention arm die-cast aluminium, stratowhite