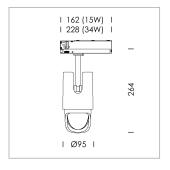

## **LUMINAIRE**

Rotation angle 330°
Swivel angle +/- 90°
Weight 1.1 kg
Protection rating . class IP 20 . II
Luminaire colour stratowhite

## **OPTIONAL**

RAL-colours, NCS-colours (powder coating or wet spraying) on inquiry, surface alloys on inquiry, changeable reflector, Casambi model on inquiry

Surface-mounted luminaire with LED, rated life of the LED L80/B10 > 50000 h, chromaticity tolerance 2 SDCM (initial), reflector with asymmetrical light distribution pattern, primary reflector and kick reflector 99% pure aluminium in MIRO-Silver®, attachment with kick reflector to the ceiling approach of the light cone, exchangeable reflector unit in high-sheen black plastic, with glass cover, luminaire head die-cast aluminium, powder-coated, rotation angle 330°, swivel angle +/-90°, luminaire head/retention arm die-cast aluminium, stratowhite