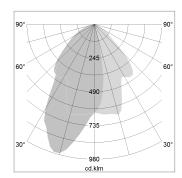

## LIGHT TECHNOLOGY

LED COB
Light colour SpecialMeat
Luminous flux 950 lm
System power 15 W
Luminaire Efficiency 63 lm/W
Reflector WallBeam