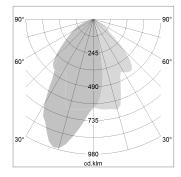

## LIGHT TECHNOLOGY

LED COB
Light colour PearlWhite
Luminous flux 2450 lm
System power 23 W
Luminaire Efficiency 107 lm/W
Reflector WallBeam

## **OPTIONEEL**

RAL-colours, NCS-colours (powder coating or wet spraying) on inquiry, surface alloys on inquiry, changeable reflector, Casambi model on inquiry

Surface-mounted luminaire with LED, rated life of the LED L80/B10 > 50000 h, colour rendering index CRI > 90, chromaticity tolerance 2 SDCM (initial), reflector with asymmetrical light distribution pattern, primary reflector and kick reflector 99% pure aluminium in MIRO-Silver®, attachment with kick reflector to the ceiling approach of the light cone, exchangeable reflector unit in high-sheen black plastic, with glass cover, luminaire head die-cast aluminium, powder-coated, rotation angle 330°, swivel angle +/-90°, luminaire head/retention arm die-cast aluminium, stratoblack