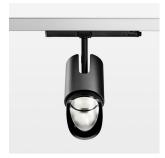

## Ontero IC

Article number: 21480040

## **LUMINAIRE**

Rotation angle 330°
Swivel angle +/- 90°
Weight 1.1 kg
Protection rating . class IP 20 . II
Luminaire colour stratoblack

## **OPTIONEEL**

RAL-colours, NCS-colours (powder coating or wet spraying) on inquiry, surface alloys on inquiry, changeable reflector, Casambi model on inquiry

Surface-mounted luminaire with LED, rated life of the LED L80/B10 > 50000 h, colour rendering index CRI > 90, chromaticity tolerance 2 SDCM (initial), reflector with asymmetrical light distribution pattern, primary reflector and kick reflector 99% pure aluminium in MIRO-Silver®, attachment with kick reflector to the ceiling approach of the light cone, exchangeable reflector unit in high-sheen black plastic, with glass cover, luminaire head die-cast aluminium, powder-coated, rotation angle 330°, swivel angle +/-90°, luminaire head/retention arm die-cast aluminium, stratoblack