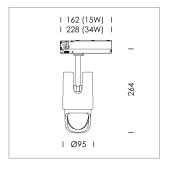

## **LUMINAIRE**

Rotation angle 330°
Swivel angle +/- 90°
Weight 1.1 kg
Protection rating . class IP 20 . II
Luminaire colour stratoblack

## **OPTIONEEL**

RAL-colours, NCS-colours (powder coating or wet spraying) on inquiry, surface alloys on inquiry, changeable reflector, Casambi model on inquiry

Surface-mounted luminaire with LED, rated life of the LED L80/B10 > 50000 h, colour rendering index CRI > 90, chromaticity tolerance 2 SDCM (initial), reflector with asymmetrical light distribution pattern, primary reflector and kick reflector 99% pure aluminium in MIRO-Silver®, attachment with kick reflector to the ceiling approach of the light cone, exchangeable reflector unit in high-sheen black plastic, with glass cover, luminaire head die-cast aluminium, powder-coated, rotation angle 330°, swivel angle +/-90°, luminaire head/retention arm die-cast aluminium, stratoblack