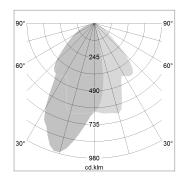

## LIGHT TECHNOLOGY

LED COB
Light colour Fish-Seafood
Luminous flux 1590 lm
System power 23 W
Luminaire Efficiency 69 lm/W
Reflector WallBeam