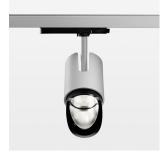

## Ontero IC

Article number: 21480052

## **LUMINAIRE**

Rotation angle 330°
Swivel angle +/- 90°
Weight 1.1 kg
Protection rating . class IP 20 . II
Luminaire colour stratosilver

## **OPTIONEEL**

RAL-colours, NCS-colours (powder coating or wet spraying) on inquiry, surface alloys on inquiry, changeable reflector, Casambi model on inquiry

Surface-mounted luminaire with LED, rated life of the LED L80/B10 > 50000 h, chromaticity tolerance 2 SDCM (initial), reflector with asymmetrical light distribution pattern, primary reflector and kick reflector 99% pure aluminium in MIRO-Silver®, attachment with kick reflector to the ceiling approach of the light cone, exchangeable reflector unit in high-sheen black plastic, with glass cover, luminaire head die-cast aluminium, powder-coated, rotation angle 330°, swivel angle +/-90°, luminaire head/retention arm die-cast aluminium, stratosilver