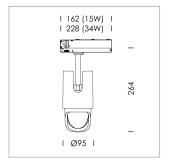

## **LUMINAIRE**

Rotation angle 330°
Swivel angle +/- 90°
Weight 1.1 kg
Protection rating . class IP 20 . II
Luminaire colour stratosilver

## **OPTIONEEL**

RAL-colours, NCS-colours (powder coating or wet spraying) on inquiry, surface alloys on inquiry, changeable reflector, Casambi model on inquiry

Surface-mounted luminaire with LED, rated life of the LED L80/B10 > 50000 h, chromaticity tolerance 2 SDCM (initial), reflector with asymmetrical light distribution pattern, primary reflector and kick reflector 99% pure aluminium in MIRO-Silver®, attachment with kick reflector to the ceiling approach of the light cone, exchangeable reflector unit in high-sheen black plastic, with glass cover, luminaire head die-cast aluminium, powder-coated, rotation angle 330°, swivel angle +/-90°, luminaire head/retention arm die-cast aluminium, stratosilver