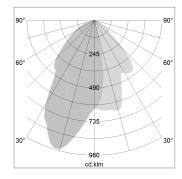

## LIGHT TECHNOLOGY

LED COB
Light colour PearlWhite
Luminous flux 2450 lm
System power 23 W
Luminaire Efficiency 107 lm/W
Reflector WallBeam

## **OPTIONAL**

RAL-colours, NCS-colours (powder coating or wet spraying) on inquiry, surface alloys on inquiry, changeable reflector, Casambi model on inquiry

Surface-mounted luminaire with LED, rated life of the LED L80/B10 > 50000 h, colour rendering index CRI > 90, chromaticity tolerance 2 SDCM (initial), reflector with asymmetrical light distribution pattern, primary reflector and kick reflector 99% pure aluminium in MIRO-Silver®, attachment with kick reflector to the ceiling approach of the light cone, exchangeable reflector unit in high-sheen black plastic, with glass cover, luminaire head die-cast aluminium, powder-coated, rotation angle 330°, swivel angle +/-90°, luminaire head/retention arm die-cast aluminium, stratowhite