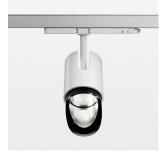

## Ontero IC

Article number: 21480062

## **LUMINAIRE**

Rotation angle 330°
Swivel angle +/- 90°
Weight 1.1 kg
Protection rating . class IP 20 . II
Luminaire colour stratowhite

## **OPTIONAL**

RAL-colours, NCS-colours (powder coating or wet spraying) on inquiry, surface alloys on inquiry, changeable reflector, Casambi model on inquiry

Surface-mounted luminaire with LED, rated life of the LED L80/B10 > 50000 h, colour rendering index CRI > 90, chromaticity tolerance 2 SDCM (initial), reflector with asymmetrical light distribution pattern, primary reflector and kick reflector 99% pure aluminium in MIRO-Silver®, attachment with kick reflector to the ceiling approach of the light cone, exchangeable reflector unit in high-sheen black plastic, with glass cover, luminaire head die-cast aluminium, powder-coated, rotation angle 330°, swivel angle +/-90°, luminaire head/retention arm die-cast aluminium, stratowhite