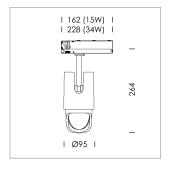

## **LUMINAIRE**

Rotation angle 330°
Swivel angle +/- 90°
Weight 1.1 kg
Protection rating . class IP 20 . II
Luminaire colour stratowhite

## **OPTIONAL**

RAL-colours, NCS-colours (powder coating or wet spraying) on inquiry, surface alloys on inquiry, changeable reflector, Casambi model on inquiry

Surface-mounted luminaire with LED, rated life of the LED L80/B10 > 50000 h, colour rendering index CRI > 90, chromaticity tolerance 2 SDCM (initial), reflector with asymmetrical light distribution pattern, primary reflector and kick reflector 99% pure aluminium in MIRO-Silver®, attachment with kick reflector to the ceiling approach of the light cone, exchangeable reflector unit in high-sheen black plastic, with glass cover, luminaire head die-cast aluminium, powder-coated, rotation angle 330°, swivel angle +/-90°, luminaire head/retention arm die-cast aluminium, stratowhite