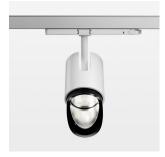

## Ontero IC

Article number: 21480063

## LIGHT TECHNOLOGY

LED COB
Light colour Fish-Seafood
Luminous flux 1590 lm
System power 23 W
Luminaire Efficiency 69 lm/W
Reflector WallBeam

## **LUMINAIRE**

Rotation angle 330°
Swivel angle +/- 90°
Weight 1.1 kg
Protection rating . class IP 20 . II
Luminaire colour stratowhite