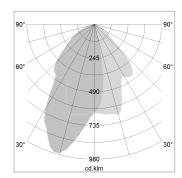

## LIGHT TECHNOLOGY

LED COB
Light colour Fish-Seafood
Luminous flux 1590 lm
System power 23 W
Luminaire Efficiency 69 lm/W
Reflector WallBeam

## **OPTIONAL**

RAL-colours, NCS-colours (powder coating or wet spraying) on inquiry, surface alloys on inquiry, changeable reflector, Casambi model on inquiry

Surface-mounted luminaire with LED, rated life of the LED L80/B10 > 50000 h, chromaticity tolerance 2 SDCM (initial), reflector with asymmetrical light distribution pattern, primary reflector and kick reflector 99% pure aluminium in MIRO-Silver®, attachment with kick reflector to the ceiling approach of the light cone, exchangeable reflector unit in high-sheen black plastic, with glass cover, luminaire head die-cast aluminium, powder-coated, rotation angle 330°, swivel angle +/-90°, luminaire head/retention arm die-cast aluminium, stratowhite