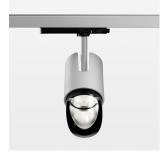

## Ontero IC

Article number: 21480085

## **OPTIONEEL**

RAL-colours, NCS-colours (powder coating or wet spraying) on inquiry, surface alloys on inquiry, changeable reflector, Casambi model on inquiry

Surface-mounted luminaire with LED, rated life of the LED L80/B10 > 50000 h, chromaticity tolerance 2 SDCM (initial), reflector with asymmetrical light distribution pattern, primary reflector and kick reflector 99% pure aluminium in MIRO-Silver®, attachment with kick reflector to the ceiling approach of the light cone, exchangeable reflector unit in high-sheen black plastic, with glass cover, luminaire head die-cast aluminium, powder-coated, rotation angle 330°, swivel angle +/-90°, luminaire head/retention arm die-cast aluminium, stratosilver