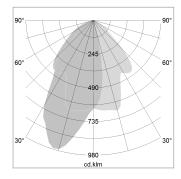

## LIGHT TECHNOLOGY

LED COB
Light colour Fish-Seafood
Luminous flux 2110 lm
System power 34 W
Luminaire Efficiency 62 lm/W
Reflector WallBeam