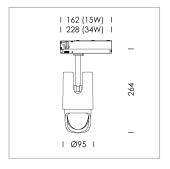

## **LUMINAIRE**

Rotation angle 330°
Swivel angle +/- 90°
Weight 1.1 kg
Protection rating . class IP 20 . II
Luminaire colour stratowhite

## **OPTIONAL**

RAL-colours, NCS-colours (powder coating or wet spraying) on inquiry, surface alloys on inquiry, changeable reflector, Casambi model on inquiry

Surface-mounted luminaire with LED, rated life of the LED L80/B10 > 50000 h, colour rendering index CRI > 90, chromaticity tolerance 2 SDCM (initial), reflector with asymmetrical light distribution pattern, primary reflector and kick reflector 99% pure aluminium in MIRO-Silver®, attachment with kick reflector to the ceiling approach of the light cone, exchangeable reflector unit in high-sheen black plastic, with glass cover, luminaire head die-cast aluminium, powder-coated, rotation angle 330°, swivel angle +/-90°, luminaire head/retention arm die-cast aluminium, stratowhite