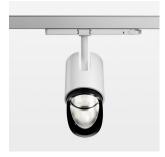

## Ontero IC

Article number: 21480095

## **LUMINAIRE**

Rotation angle 330°
Swivel angle +/- 90°
Weight 1.1 kg
Protection rating . class IP 20 . II
Luminaire colour stratowhite

## **OPTIONAL**

RAL-colours, NCS-colours (powder coating or wet spraying) on inquiry, surface alloys on inquiry, changeable reflector, Casambi model on inquiry

Surface-mounted luminaire with LED, rated life of the LED L80/B10 > 50000 h, colour rendering index CRI > 90, chromaticity tolerance 2 SDCM (initial), reflector with asymmetrical light distribution pattern, primary reflector and kick reflector 99% pure aluminium in MIRO-Silver®, attachment with kick reflector to the ceiling approach of the light cone, exchangeable reflector unit in high-sheen black plastic, with glass cover, luminaire head die-cast aluminium, powder-coated, rotation angle 330°, swivel angle +/-90°, luminaire head/retention arm die-cast aluminium, stratowhite