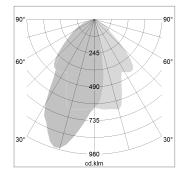

## LIGHT TECHNOLOGY

LED COB
Light colour PearlWhite
Luminous flux 3240 lm
System power 34 W
Luminaire Efficiency 95 lm/W
Reflector WallBeam

## **OPTIONAL**

RAL-colours, NCS-colours (powder coating or wet spraying) on inquiry, surface alloys on inquiry, changeable reflector, Casambi model on inquiry

Surface-mounted luminaire with LED, rated life of the LED L80/B10 > 50000 h, colour rendering index CRI > 90, chromaticity tolerance 2 SDCM (initial), reflector with asymmetrical light distribution pattern, primary reflector and kick reflector 99% pure aluminium in MIRO-Silver®, attachment with kick reflector to the ceiling approach of the light cone, exchangeable reflector unit in high-sheen black plastic, with glass cover, luminaire head die-cast aluminium, powder-coated, rotation angle 330°, swivel angle +/-90°, luminaire head/retention arm die-cast aluminium, stratowhite