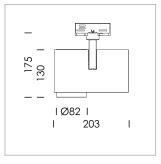

## **LUMINAIRE**

Rotation angle 330°
Swivel angle 90°
Weight 1.3 kg
Protection rating . class IP 20 . I
Luminaire colour stratoblack

## **OPTIONEEL**

RAL-colours, NCS-colours (powder coating or wet spraying) on inquiry, surface alloys on inquiry, honeycomb louver

Surface-mounted luminaire with LED, rated life of the LED L80/B10 > 50000 h, colour rendering index CRI > 90, chromaticity tolerance 2 SDCM (initial), LED hybrid technology, 3D silicone lens to reduce the proportion of scattered light, rotation-symmetrical reflector with circular light distribution pattern, reflector pure aluminium 99,99% in MIRO-Silver®, segmented and faceted, exchangeable reflector unit in high-sheen black plastic, with glass cover, rotation angle 330°, swivel angle 90°, luminaire housing die-cast aluminium, powder-coated, stratoblack