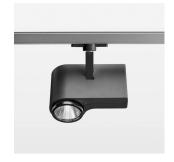

## **OPTIONEEL**

RAL-colours, NCS-colours (powder coating or wet spraying) on inquiry, surface alloys on inquiry, honeycomb louver

Surface-mounted luminaire with LED, rated life of the LED L80/B10 > 50000 h, colour rendering index CRI > 90, chromaticity tolerance 2 SDCM (initial), LED hybrid technology, 3D silicone lens to reduce the proportion of scattered light, rotation-symmetrical reflector with circular light distribution pattern, reflector pure aluminium 99,99% in MIRO-Silver®, segmented and faceted, exchangeable reflector unit in high-sheen black plastic, with glass cover, rotation angle 330°, swivel angle 90°, luminaire housing die-cast aluminium, powder-coated, stratoblack