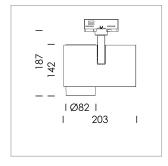

## **LUMINAIRE**

Rotation angle 330°
Swivel angle 90°
Weight 1.3 kg
Protection rating . class IP 20 . I
Luminaire colour stratosilver

## **OPTIONEEL**

RAL-colours, NCS-colours (powder coating or wet spraying) on inquiry, surface alloys on inquiry, honeycomb louver

Surface-mounted luminaire with LED, rated life of the LED L80/B10 > 50000 h, chromaticity tolerance 2 SDCM (initial), LED hybrid technology, 3D silicone lens to reduce the proportion of scattered light, reflector with circular light distribution pattern, reflector pure aluminium 99,99% in MIRO-Silver®, segmented and faceted, exchangeable reflector unit in high-sheen black plastic, with glass cover, rotation angle 330°, swivel angle 90°, luminaire housing diecast aluminium, powder-coated, stratosilver