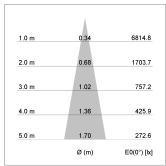

## LIGHT TECHNOLOGY

LED COB
Light colour Fish-Seafood
Luminous flux 1120 lm
System power 15 W
Luminaire Efficiency 71 lm/W
Reflector Spot
Beam angle 20°