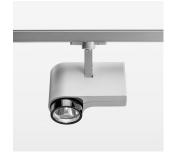

## **OPTIONEEL**

RAL-colours, NCS-colours (powder coating or wet spraying) on inquiry, surface alloys on inquiry, honeycomb louver

Surface-mounted luminaire with LED, rated life of the LED L80/B10 > 50000 h, chromaticity tolerance 2 SDCM (initial), LED hybrid technology, 3D silicone lens to reduce the proportion of scattered light, reflector with circular light distribution pattern, reflector pure aluminium 99,99% in MIRO-Silver®, segmented and faceted, exchangeable reflector unit in high-sheen black plastic, with glass cover, rotation angle 330°, swivel angle 90°, luminaire housing diecast aluminium, powder-coated, stratosilver