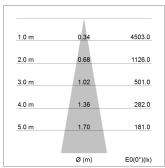

## LIGHT TECHNOLOGY

LED COB
Light colour SpecialMeat
Luminous flux 950 lm
System power 15 W
Luminaire Efficiency 60 lm/W
Reflector Spot
Beam angle 20°