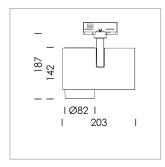

## **LUMINAIRE**

Rotation angle 330°
Swivel angle 90°
Weight 1.3 kg
Protection rating . class IP 20 . I
Luminaire colour stratosilver

## **OPTIONEEL**

RAL-colours, NCS-colours (powder coating or wet spraying) on inquiry, surface alloys on inquiry, honeycomb louver

Surface-mounted luminaire with LED, rated life of the LED L80/B10 > 50000 h, chromaticity tolerance 2 SDCM (initial), LED hybrid technology, 3D silicone lens to reduce the proportion of scattered light, reflector with circular light distribution pattern, reflector pure aluminium 99,99% in MIRO-Silver®, segmented and faceted, exchangeable reflector unit in high-sheen black plastic, with glass cover, rotation angle 330°, swivel angle 90°, luminaire housing diecast aluminium, powder-coated, stratosilver