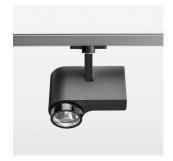

## LIGHT TECHNOLOGY

LED COB
Light colour Fish-Seafood
Luminous flux 1590 lm
System power 23 W
Luminaire Efficiency 68 lm/W
Reflector Spot
Beam angle 20°

Rotation angle 330°
Swivel angle 90°
Weight 1.3 kg
Protection rating . class IP 20 . I
Luminaire colour stratoblack

## **OPTIONEEL**

RAL-colours, NCS-colours (powder coating or wet spraying) on inquiry, surface alloys on inquiry, honeycomb louver

Surface-mounted luminaire with LED, rated life of the LED L80/B10 > 50000 h, chromaticity tolerance 2 SDCM (initial), LED hybrid technology, 3D silicone lens to reduce the proportion of scattered light, reflector with circular light distribution pattern, reflector pure aluminium 99,99% in MIRO-Silver®, segmented and faceted, exchangeable reflector unit in high-sheen black plastic, with glass cover, rotation angle 330°, swivel angle 90°, luminaire housing diecast aluminium, powder-coated, stratoblack