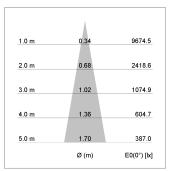

## LIGHT TECHNOLOGY

LED COB
Light colour Fish-Seafood
Luminous flux 1590 lm
System power 23 W
Luminaire Efficiency 68 lm/W
Reflector Spot
Beam angle 20°

Rotation angle 330°
Swivel angle 90°
Weight 1.3 kg
Protection rating . class IP 20 . I
Luminaire colour stratoblack