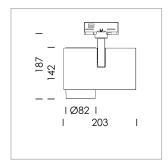

## LIGHT TECHNOLOGY

LED COB
Light colour Fish-Seafood
Luminous flux 1590 lm
System power 23 W
Luminaire Efficiency 68 lm/W
Reflector Spot
Beam angle 20°

Rotation angle 330°
Swivel angle 90°
Weight 1.3 kg
Protection rating . class IP 20 . I
Luminaire colour stratoblack

## **OPTIONEEL**

RAL-colours, NCS-colours (powder coating or wet spraying) on inquiry, surface alloys on inquiry, honeycomb louver

Surface-mounted luminaire with LED, rated life of the LED L80/B10 > 50000 h, chromaticity tolerance 2 SDCM (initial), LED hybrid technology, 3D silicone lens to reduce the proportion of scattered light, reflector with circular light distribution pattern, reflector pure aluminium 99,99% in MIRO-Silver®, segmented and faceted, exchangeable reflector unit in high-sheen black plastic, with glass cover, rotation angle 330°, swivel angle 90°, luminaire housing diecast aluminium, powder-coated, stratoblack