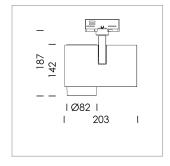

## LIGHT TECHNOLOGY

LED COB
Light colour Fish-Seafood
Luminous flux 1590 lm
System power 23 W
Luminaire Efficiency 68 lm/W
Reflector Spot
Beam angle 20°

Rotation angle 330°
Swivel angle 90°
Weight 1.3 kg
Protection rating . class IP 20 . I
Luminaire colour stratosilver

## **OPTIONEEL**

RAL-colours, NCS-colours (powder coating or wet spraying) on inquiry, surface alloys on inquiry, honeycomb louver

Surface-mounted luminaire with LED, rated life of the LED L80/B10 > 50000 h, chromaticity tolerance 2 SDCM (initial), LED hybrid technology, 3D silicone lens to reduce the proportion of scattered light, reflector with circular light distribution pattern, reflector pure aluminium 99,99% in MIRO-Silver®, segmented and faceted, exchangeable reflector unit in high-sheen black plastic, with glass cover, rotation angle 330°, swivel angle 90°, luminaire housing diecast aluminium, powder-coated, stratosilver