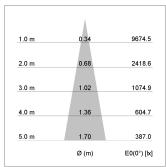

## LIGHT TECHNOLOGY

LED COB
Light colour Fish-Seafood
Luminous flux 1590 lm
System power 23 W
Luminaire Efficiency 68 lm/W
Reflector Spot
Beam angle 20°

Rotation angle 330°
Swivel angle 90°
Weight 1.3 kg
Protection rating . class IP 20 . I
Luminaire colour stratosilver