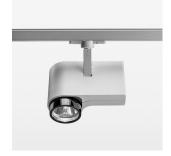

## LIGHT TECHNOLOGY

LED COB
Light colour Fish-Seafood
Luminous flux 1590 lm
System power 23 W
Luminaire Efficiency 68 lm/W
Reflector Spot
Beam angle 20°

Rotation angle 330°
Swivel angle 90°
Weight 1.3 kg
Protection rating . class IP 20 . I
Luminaire colour stratosilver

## **OPTIONEEL**

RAL-colours, NCS-colours (powder coating or wet spraying) on inquiry, surface alloys on inquiry, honeycomb louver

Surface-mounted luminaire with LED, rated life of the LED L80/B10 > 50000 h, chromaticity tolerance 2 SDCM (initial), LED hybrid technology, 3D silicone lens to reduce the proportion of scattered light, reflector with circular light distribution pattern, reflector pure aluminium 99,99% in MIRO-Silver®, segmented and faceted, exchangeable reflector unit in high-sheen black plastic, with glass cover, rotation angle 330°, swivel angle 90°, luminaire housing diecast aluminium, powder-coated, stratosilver