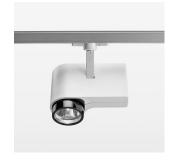

## **OPTIONEEL**

RAL-colours, NCS-colours (powder coating or wet spraying) on inquiry, surface alloys on inquiry, honeycomb louver

Surface-mounted luminaire with LED, rated life of the LED L80/B10 > 50000 h, colour rendering index CRI > 90, chromaticity tolerance 2 SDCM (initial), LED hybrid technology, 3D silicone lens to reduce the proportion of scattered light, reflector with circular light distribution pattern, reflector pure aluminium 99,99% in MIRO-Silver®, segmented and faceted, exchangeable reflector unit in high-sheen black plastic, with glass cover, rotation angle 330°, swivel angle 90°, luminaire housing die-cast aluminium, powder-coated, stratowhite