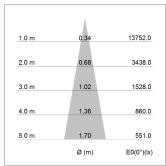

## LIGHT TECHNOLOGY

LED COB
Light colour PearlWhite
Luminous flux 2450 lm
System power 23 W
Luminaire Efficiency 105 lm/W
Reflector Spot
Beam angle 20°