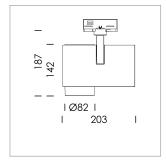

## **LUMINAIRE**

Rotation angle 330°
Swivel angle 90°
Weight 1.3 kg
Protection rating . class IP 20 . I
Luminaire colour stratowhite

## **OPTIONEEL**

RAL-colours, NCS-colours (powder coating or wet spraying) on inquiry, surface alloys on inquiry, honeycomb louver

Surface-mounted luminaire with LED, rated life of the LED L80/B10 > 50000 h, colour rendering index CRI > 90, chromaticity tolerance 2 SDCM (initial), LED hybrid technology, 3D silicone lens to reduce the proportion of scattered light, reflector with circular light distribution pattern, reflector pure aluminium 99,99% in MIRO-Silver®, segmented and faceted, exchangeable reflector unit in high-sheen black plastic, with glass cover, rotation angle 330°, swivel angle 90°, luminaire housing die-cast aluminium, powder-coated, stratowhite