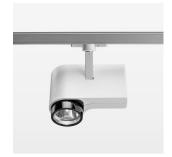

## **LUMINAIRE**

Rotation angle 330°
Swivel angle 90°
Weight 1.3 kg
Protection rating . class IP 20 . I
Luminaire colour stratowhite

## **OPTIONEEL**

RAL-colours, NCS-colours (powder coating or wet spraying) on inquiry, surface alloys on inquiry, honeycomb louver

Surface-mounted luminaire with LED, rated life of the LED L80/B10 > 50000 h, chromaticity tolerance 2 SDCM (initial), LED hybrid technology, 3D silicone lens to reduce the proportion of scattered light, reflector with circular light distribution pattern, reflector pure aluminium 99,99% in MIRO-Silver®, segmented and faceted, exchangeable reflector unit in high-sheen black plastic, with glass cover, rotation angle 330°, swivel angle 90°, luminaire housing diecast aluminium, powder-coated, stratowhite