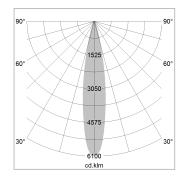

## LIGHT TECHNOLOGY

LED COB
Light colour Fish-Seafood
Luminous flux 1590 lm
System power 23 W
Luminaire Efficiency 68 lm/W
Reflector Spot
Beam angle 20°