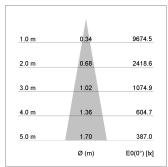

## LIGHT TECHNOLOGY

LED COB
Light colour Fish-Seafood
Luminous flux 1590 lm
System power 23 W
Luminaire Efficiency 68 lm/W
Reflector Spot
Beam angle 20°