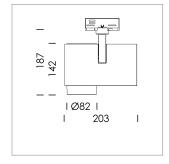

## **LUMINAIRE**

Rotation angle 330°
Swivel angle 90°
Weight 1.3 kg
Protection rating . class IP 20 . I
Luminaire colour stratowhite

## **OPTIONEEL**

RAL-colours, NCS-colours (powder coating or wet spraying) on inquiry, surface alloys on inquiry, honeycomb louver

Surface-mounted luminaire with LED, rated life of the LED L80/B10 > 50000 h, chromaticity tolerance 2 SDCM (initial), LED hybrid technology, 3D silicone lens to reduce the proportion of scattered light, reflector with circular light distribution pattern, reflector pure aluminium 99,99% in MIRO-Silver®, segmented and faceted, exchangeable reflector unit in high-sheen black plastic, with glass cover, rotation angle 330°, swivel angle 90°, luminaire housing diecast aluminium, powder-coated, stratowhite