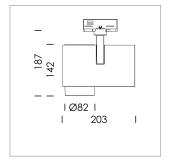

## **LUMINAIRE**

Rotation angle 330°
Swivel angle 90°
Weight 1.3 kg
Protection rating . class IP 20 . I
Luminaire colour stratowhite

## **OPTIONEEL**

RAL-colours, NCS-colours (powder coating or wet spraying) on inquiry, surface alloys on inquiry, honeycomb louver

Surface-mounted luminaire with LED, rated life of the LED L80/B10 > 50000 h, colour rendering index CRI > 90, chromaticity tolerance 2 SDCM (initial), LED hybrid technology, 3D silicone lens to reduce the proportion of scattered light, reflector with circular light distribution pattern, reflector pure aluminium 99,99% in MIRO-Silver®, segmented and faceted, exchangeable reflector unit in high-sheen black plastic, with glass cover, rotation angle 330°, swivel angle 90°, luminaire housing die-cast aluminium, powder-coated, stratowhite