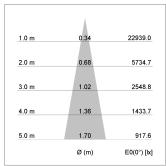

## LIGHT TECHNOLOGY

LED COB
Light colour PearlWhite
Luminous flux 3770 lm
System power 41 W
Luminaire Efficiency 92 lm/W
Reflector Spot
Beam angle 20°