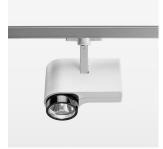

## **OPTIONEEL**

RAL-colours, NCS-colours (powder coating or wet spraying) on inquiry, surface alloys on inquiry, honeycomb louver

Surface-mounted luminaire with LED, rated life of the LED L80/B10 > 50000 h, colour rendering index CRI > 90, chromaticity tolerance 2 SDCM (initial), LED hybrid technology, 3D silicone lens to reduce the proportion of scattered light, reflector with circular light distribution pattern, reflector pure aluminium 99,99% in MIRO-Silver®, segmented and faceted, exchangeable reflector unit in high-sheen black plastic, with glass cover, rotation angle 330°, swivel angle 90°, luminaire housing die-cast aluminium, powder-coated, stratowhite