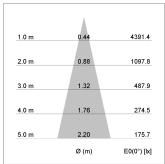

## LIGHT TECHNOLOGY

LED COB
Light colour Fish-Seafood
Luminous flux 1110 lm
System power 15 W
Luminaire Efficiency 70 lm/W
Reflector Medium
Beam angle 25°

Rotation angle 330°
Swivel angle 90°
Weight 1.3 kg
Protection rating . class IP 20 . I
Luminaire colour stratoblack