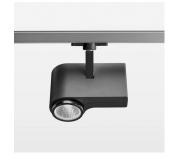

## LIGHT TECHNOLOGY

LED COB
Light colour Fish-Seafood
Luminous flux 1110 lm
System power 15 W
Luminaire Efficiency 70 lm/W
Reflector Medium
Beam angle 25°

Rotation angle 330°
Swivel angle 90°
Weight 1.3 kg
Protection rating . class IP 20 . I
Luminaire colour stratoblack

## **OPTIONEEL**

RAL-colours, NCS-colours (powder coating or wet spraying) on inquiry, surface alloys on inquiry, honeycomb louver

Surface-mounted luminaire with LED, rated life of the LED L80/B10 > 50000 h, chromaticity tolerance 2 SDCM (initial), LED hybrid technology, 3D silicone lens to reduce the proportion of scattered light, reflector with circular light distribution pattern, reflector pure aluminium 99,99% in MIRO-Silver®, segmented and faceted, exchangeable reflector unit in high-sheen black plastic, with glass cover, rotation angle 330°, swivel angle 90°, luminaire housing diecast aluminium, powder-coated, stratoblack