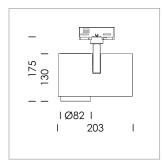

## Ontero ID

Article number: 20630008

## LIGHT TECHNOLOGY

LED COB
Light colour Fish-Seafood
Luminous flux 1110 lm
System power 15 W
Luminaire Efficiency 70 lm/W
Reflector Medium
Beam angle 25°

Rotation angle 330°
Swivel angle 90°
Weight 1.3 kg
Protection rating . class IP 20 . I
Luminaire colour stratoblack

## **OPTIONEEL**

RAL-colours, NCS-colours (powder coating or wet spraying) on inquiry, surface alloys on inquiry, honeycomb louver

Surface-mounted luminaire with LED, rated life of the LED L80/B10 > 50000 h, chromaticity tolerance 2 SDCM (initial), LED hybrid technology, 3D silicone lens to reduce the proportion of scattered light, reflector with circular light distribution pattern, reflector pure aluminium 99,99% in MIRO-Silver®, segmented and faceted, exchangeable reflector unit in high-sheen black plastic, with glass cover, rotation angle 330°, swivel angle 90°, luminaire housing diecast aluminium, powder-coated, stratoblack