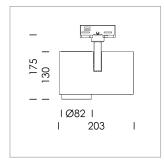

## **LUMINAIRE**

Rotation angle 330°
Swivel angle 90°
Weight 1.3 kg
Protection rating . class IP 20 . I
Luminaire colour stratosilver

## **OPTIONEEL**

RAL-colours, NCS-colours (powder coating or wet spraying) on inquiry, surface alloys on inquiry, honeycomb louver

Surface-mounted luminaire with LED, rated life of the LED L80/B10 > 50000 h, colour rendering index CRI > 96, chromaticity tolerance 3 SDCM (initial), LED hybrid technology, 3D silicone lens to reduce the proportion of scattered light, reflector with circular light distribution pattern, reflector pure aluminium 99,99% in MIRO-Silver®, segmented and faceted, exchangeable reflector unit in high-sheen black plastic, with glass cover, rotation angle 330°, swivel angle 90°, luminaire housing die-cast aluminium, powder-coated, stratosilver