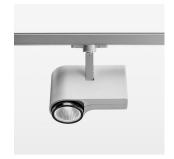

## **OPTIONEEL**

RAL-colours, NCS-colours (powder coating or wet spraying) on inquiry, surface alloys on inquiry, honeycomb louver

Surface-mounted luminaire with LED, rated life of the LED L80/B10 > 50000 h, colour rendering index CRI > 96, chromaticity tolerance 3 SDCM (initial), LED hybrid technology, 3D silicone lens to reduce the proportion of scattered light, reflector with circular light distribution pattern, reflector pure aluminium 99,99% in MIRO-Silver®, segmented and faceted, exchangeable reflector unit in high-sheen black plastic, with glass cover, rotation angle 330°, swivel angle 90°, luminaire housing die-cast aluminium, powder-coated, stratosilver