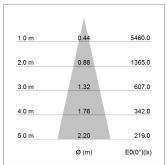

## LIGHT TECHNOLOGY

LED COB
Light colour BeCool
Luminous flux 1380 lm
System power 15 W
Luminaire Efficiency 92 lm/W
Reflector Medium
Beam angle 25°