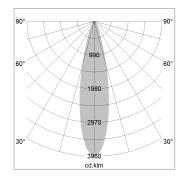

## LIGHT TECHNOLOGY

LED COB
Light colour PearlWhite
Luminous flux 1710 lm
System power 15 W
Luminaire Efficiency 108 lm/W
Reflector Medium
Beam angle 25°