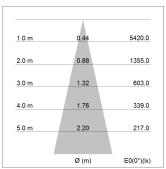

## LIGHT TECHNOLOGY

LED COB
Light colour PearlWhite
Luminous flux 1710 lm
System power 15 W
Luminaire Efficiency 108 lm/W
Reflector Medium
Beam angle 25°