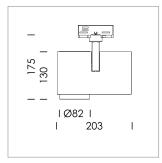

## **LUMINAIRE**

Rotation angle 330°
Swivel angle 90°
Weight 1.3 kg
Protection rating . class IP 20 . I
Luminaire colour stratosilver

## **OPTIONEEL**

RAL-colours, NCS-colours (powder coating or wet spraying) on inquiry, surface alloys on inquiry, honeycomb louver

Surface-mounted luminaire with LED, rated life of the LED L80/B10 > 50000 h, colour rendering index CRI > 90, chromaticity tolerance 2 SDCM (initial), LED hybrid technology, 3D silicone lens to reduce the proportion of scattered light, reflector with circular light distribution pattern, reflector pure aluminium 99,99% in MIRO-Silver®, segmented and faceted, exchangeable reflector unit in high-sheen black plastic, with glass cover, rotation angle 330°, swivel angle 90°, luminaire housing die-cast aluminium, powder-coated, stratosilver