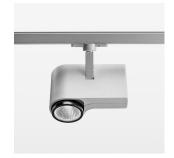

## **LUMINAIRE**

Rotation angle 330°
Swivel angle 90°
Weight 1.3 kg
Protection rating . class IP 20 . I
Luminaire colour stratosilver

## **OPTIONEEL**

RAL-colours, NCS-colours (powder coating or wet spraying) on inquiry, surface alloys on inquiry, honeycomb louver

Surface-mounted luminaire with LED, rated life of the LED L80/B10 > 50000 h, colour rendering index CRI > 90, chromaticity tolerance 2 SDCM (initial), LED hybrid technology, 3D silicone lens to reduce the proportion of scattered light, reflector with circular light distribution pattern, reflector pure aluminium 99,99% in MIRO-Silver®, segmented and faceted, exchangeable reflector unit in high-sheen black plastic, with glass cover, rotation angle 330°, swivel angle 90°, luminaire housing die-cast aluminium, powder-coated, stratosilver