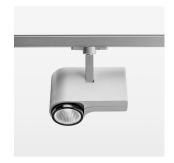

## Ontero ID

Article number: 20630020

## **OPTIONEEL**

RAL-colours, NCS-colours (powder coating or wet spraying) on inquiry, surface alloys on inquiry, honeycomb louver

Surface-mounted luminaire with LED, rated life of the LED L80/B10 > 50000 h, chromaticity tolerance 2 SDCM (initial), LED hybrid technology, 3D silicone lens to reduce the proportion of scattered light, reflector with circular light distribution pattern, reflector pure aluminium 99,99% in MIRO-Silver®, segmented and faceted, exchangeable reflector unit in high-sheen black plastic, with glass cover, rotation angle 330°, swivel angle 90°, luminaire housing diecast aluminium, powder-coated, stratosilver