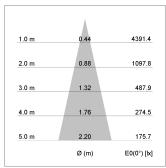

## LIGHT TECHNOLOGY

LED COB
Light colour Fish-Seafood
Luminous flux 1110 lm
System power 15 W
Luminaire Efficiency 70 lm/W
Reflector Medium
Beam angle 25°