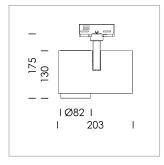

## **LUMINAIRE**

Rotation angle 330°
Swivel angle 90°
Weight 1.3 kg
Protection rating . class IP 20 . I
Luminaire colour stratosilver

## **OPTIONEEL**

RAL-colours, NCS-colours (powder coating or wet spraying) on inquiry, surface alloys on inquiry, honeycomb louver

Surface-mounted luminaire with LED, rated life of the LED L80/B10 > 50000 h, chromaticity tolerance 2 SDCM (initial), LED hybrid technology, 3D silicone lens to reduce the proportion of scattered light, reflector with circular light distribution pattern, reflector pure aluminium 99,99% in MIRO-Silver®, segmented and faceted, exchangeable reflector unit in high-sheen black plastic, with glass cover, rotation angle 330°, swivel angle 90°, luminaire housing diecast aluminium, powder-coated, stratosilver