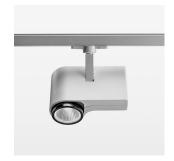

## Ontero ID

Article number: 20630022

## **LUMINAIRE**

Rotation angle 330°
Swivel angle 90°
Weight 1.3 kg
Protection rating . class IP 20 . I
Luminaire colour stratosilver

## **OPTIONEEL**

RAL-colours, NCS-colours (powder coating or wet spraying) on inquiry, surface alloys on inquiry, honeycomb louver

Surface-mounted luminaire with LED, rated life of the LED L80/B10 > 50000 h, chromaticity tolerance 3 SDCM (initial), LED hybrid technology, 3D silicone lens to reduce the proportion of scattered light, reflector with circular light distribution pattern, reflector pure aluminium 99,99% in MIRO-Silver®, segmented and faceted, exchangeable reflector unit in high-sheen black plastic, with glass cover, rotation angle 330°, swivel angle 90°, luminaire housing diecast aluminium, powder-coated, stratosilver