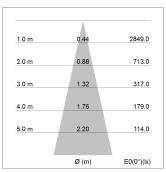

## LIGHT TECHNOLOGY

LED COB
Light colour SpecialMeat
Luminous flux 940 lm
System power 15 W
Luminaire Efficiency 59 lm/W
Reflector Medium
Beam angle 25°