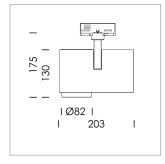

## **LUMINAIRE**

Rotation angle 330°
Swivel angle 90°
Weight 1.3 kg
Protection rating . class IP 20 . I
Luminaire colour stratosilver

## **OPTIONEEL**

RAL-colours, NCS-colours (powder coating or wet spraying) on inquiry, surface alloys on inquiry, honeycomb louver

Surface-mounted luminaire with LED, rated life of the LED L80/B10 > 50000 h, chromaticity tolerance 2 SDCM (initial), LED hybrid technology, 3D silicone lens to reduce the proportion of scattered light, reflector with circular light distribution pattern, reflector pure aluminium 99,99% in MIRO-Silver®, segmented and faceted, exchangeable reflector unit in high-sheen black plastic, with glass cover, rotation angle 330°, swivel angle 90°, luminaire housing diecast aluminium, powder-coated, stratosilver