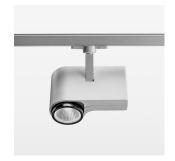

## **LUMINAIRE**

Rotation angle 330°
Swivel angle 90°
Weight 1.3 kg
Protection rating . class IP 20 . I
Luminaire colour stratosilver

## **OPTIONEEL**

RAL-colours, NCS-colours (powder coating or wet spraying) on inquiry, surface alloys on inquiry, honeycomb louver

Surface-mounted luminaire with LED, rated life of the LED L80/B10 > 50000 h, chromaticity tolerance 2 SDCM (initial), LED hybrid technology, 3D silicone lens to reduce the proportion of scattered light, reflector with circular light distribution pattern, reflector pure aluminium 99,99% in MIRO-Silver®, segmented and faceted, exchangeable reflector unit in high-sheen black plastic, with glass cover, rotation angle 330°, swivel angle 90°, luminaire housing diecast aluminium, powder-coated, stratosilver