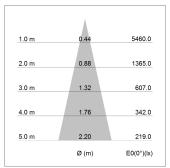

## LIGHT TECHNOLOGY

LED COB
Light colour BeCool
Luminous flux 1380 lm
System power 15 W
Luminaire Efficiency 92 lm/W
Reflector Medium
Beam angle 25°