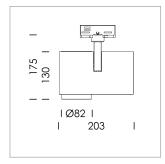

## **LUMINAIRE**

Rotation angle 330°
Swivel angle 90°
Weight 1.3 kg
Protection rating . class IP 20 . I
Luminaire colour stratowhite

## **OPTIONEEL**

RAL-colours, NCS-colours (powder coating or wet spraying) on inquiry, surface alloys on inquiry, honeycomb louver

Surface-mounted luminaire with LED, rated life of the LED L80/B10 > 50000 h, colour rendering index CRI > 96, chromaticity tolerance 3 SDCM (initial), LED hybrid technology, 3D silicone lens to reduce the proportion of scattered light, reflector with circular light distribution pattern, reflector pure aluminium 99,99% in MIRO-Silver®, segmented and faceted, exchangeable reflector unit in high-sheen black plastic, with glass cover, rotation angle 330°, swivel angle 90°, luminaire housing die-cast aluminium, powder-coated, stratowhite