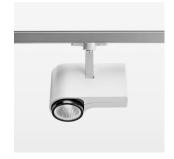

## **OPTIONEEL**

RAL-colours, NCS-colours (powder coating or wet spraying) on inquiry, surface alloys on inquiry, honeycomb louver

Surface-mounted luminaire with LED, rated life of the LED L80/B10 > 50000 h, colour rendering index CRI > 96, chromaticity tolerance 3 SDCM (initial), LED hybrid technology, 3D silicone lens to reduce the proportion of scattered light, reflector with circular light distribution pattern, reflector pure aluminium 99,99% in MIRO-Silver®, segmented and faceted, exchangeable reflector unit in high-sheen black plastic, with glass cover, rotation angle 330°, swivel angle 90°, luminaire housing die-cast aluminium, powder-coated, stratowhite