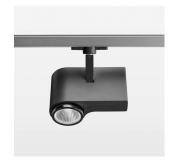

## **OPTIONEEL**

RAL-colours, NCS-colours (powder coating or wet spraying) on inquiry, surface alloys on inquiry, honeycomb louver

Surface-mounted luminaire with LED, rated life of the LED L80/B10 > 50000 h, chromaticity tolerance 2 SDCM (initial), LED hybrid technology, 3D silicone lens to reduce the proportion of scattered light, reflector with circular light distribution pattern, reflector pure aluminium 99,99% in MIRO-Silver®, segmented and faceted, exchangeable reflector unit in high-sheen black plastic, with glass cover, rotation angle 330°, swivel angle 90°, luminaire housing diecast aluminium, powder-coated, stratoblack