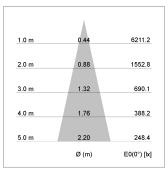

## LIGHT TECHNOLOGY

LED COB
Light colour Fish-Seafood
Luminous flux 1570 lm
System power 23 W
Luminaire Efficiency 67 lm/W
Reflector Medium
Beam angle 25°