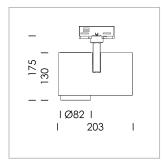

## **LUMINAIRE**

Rotation angle 330°
Swivel angle 90°
Weight 1.3 kg
Protection rating . class IP 20 . I
Luminaire colour stratoblack

## **OPTIONEEL**

RAL-colours, NCS-colours (powder coating or wet spraying) on inquiry, surface alloys on inquiry, honeycomb louver

Surface-mounted luminaire with LED, rated life of the LED L80/B10 > 50000 h, chromaticity tolerance 2 SDCM (initial), LED hybrid technology, 3D silicone lens to reduce the proportion of scattered light, reflector with circular light distribution pattern, reflector pure aluminium 99,99% in MIRO-Silver®, segmented and faceted, exchangeable reflector unit in high-sheen black plastic, with glass cover, rotation angle 330°, swivel angle 90°, luminaire housing diecast aluminium, powder-coated, stratoblack