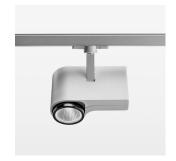

## **OPTIONEEL**

RAL-colours, NCS-colours (powder coating or wet spraying) on inquiry, surface alloys on inquiry, honeycomb louver

Surface-mounted luminaire with LED, rated life of the LED L80/B10 > 50000 h, colour rendering index CRI > 96, chromaticity tolerance 3 SDCM (initial), LED hybrid technology, 3D silicone lens to reduce the proportion of scattered light, reflector with circular light distribution pattern, reflector pure aluminium 99,99% in MIRO-Silver®, segmented and faceted, exchangeable reflector unit in high-sheen black plastic, with glass cover, rotation angle 330°, swivel angle 90°, luminaire housing die-cast aluminium, powder-coated, stratosilver