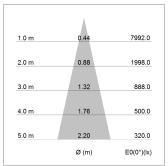

## LIGHT TECHNOLOGY

LED COB
Light colour BeCool
Luminous flux 2020 lm
System power 23 W
Luminaire Efficiency 88 lm/W
Reflector Medium
Beam angle 25°