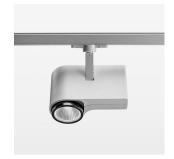

## **OPTIONEEL**

RAL-colours, NCS-colours (powder coating or wet spraying) on inquiry, surface alloys on inquiry, honeycomb louver

Surface-mounted luminaire with LED, rated life of the LED L80/B10 > 50000 h, chromaticity tolerance 2 SDCM (initial), LED hybrid technology, 3D silicone lens to reduce the proportion of scattered light, reflector with circular light distribution pattern, reflector pure aluminium 99,99% in MIRO-Silver®, segmented and faceted, exchangeable reflector unit in high-sheen black plastic, with glass cover, rotation angle 330°, swivel angle 90°, luminaire housing diecast aluminium, powder-coated, stratosilver