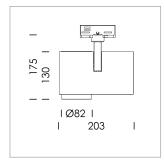

## **LUMINAIRE**

Rotation angle 330°
Swivel angle 90°
Weight 1.3 kg
Protection rating . class IP 20 . I
Luminaire colour stratosilver

## **OPTIONEEL**

RAL-colours, NCS-colours (powder coating or wet spraying) on inquiry, surface alloys on inquiry, honeycomb louver

Surface-mounted luminaire with LED, rated life of the LED L80/B10 > 50000 h, chromaticity tolerance 2 SDCM (initial), LED hybrid technology, 3D silicone lens to reduce the proportion of scattered light, reflector with circular light distribution pattern, reflector pure aluminium 99,99% in MIRO-Silver®, segmented and faceted, exchangeable reflector unit in high-sheen black plastic, with glass cover, rotation angle 330°, swivel angle 90°, luminaire housing diecast aluminium, powder-coated, stratosilver