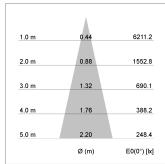

## LIGHT TECHNOLOGY

LED COB
Light colour Fish-Seafood
Luminous flux 1570 lm
System power 23 W
Luminaire Efficiency 67 lm/W
Reflector Medium
Beam angle 25°