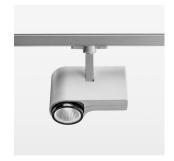

## **OPTIONAL**

RAL-colours, NCS-colours (powder coating or wet spraying) on inquiry, surface alloys on inquiry, honeycomb louver

Surface-mounted luminaire with LED, rated life of the LED L80/B10 > 50000 h, chromaticity tolerance 2 SDCM (initial), LED hybrid technology, 3D silicone lens to reduce the proportion of scattered light, reflector with circular light distribution pattern, reflector pure aluminium 99,99% in MIRO-Silver®, segmented and faceted, exchangeable reflector unit in high-sheen black plastic, with glass cover, rotation angle 330°, swivel angle 90°, luminaire housing diecast aluminium, powder-coated, stratosilver