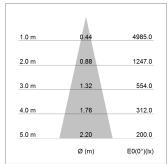

## LIGHT TECHNOLOGY

LED COB
Light colour SpecialMeat
Luminous flux 1330 lm
System power 23 W
Luminaire Efficiency 57 lm/W
Reflector Medium
Beam angle 25°