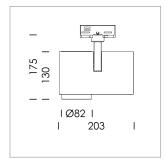

## **LUMINAIRE**

Rotation angle 330°
Swivel angle 90°
Weight 1.3 kg
Protection rating . class IP 20 . I
Luminaire colour stratosilver