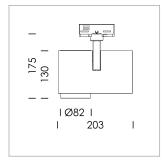

## **LUMINAIRE**

Rotation angle 330°
Swivel angle 90°
Weight 1.3 kg
Protection rating . class IP 20 . I
Luminaire colour stratowhite

## OPCJA

RAL-colours, NCS-colours (powder coating or wet spraying) on inquiry, surface alloys on inquiry, honeycomb louver

Surface-mounted luminaire with LED, rated life of the LED L80/B10 > 50000 h, colour rendering index CRI > 96, chromaticity tolerance 3 SDCM (initial), LED hybrid technology, 3D silicone lens to reduce the proportion of scattered light, reflector with circular light distribution pattern, reflector pure aluminium 99,99% in MIRO-Silver®, segmented and faceted, exchangeable reflector unit in high-sheen black plastic, with glass cover, rotation angle 330°, swivel angle 90°, luminaire housing die-cast aluminium, powder-coated, stratowhite