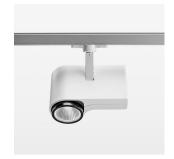

## **LUMINAIRE**

Rotation angle 330°
Swivel angle 90°
Weight 1.3 kg
Protection rating . class IP 20 . I
Luminaire colour stratowhite

## OPCJA

RAL-colours, NCS-colours (powder coating or wet spraying) on inquiry, surface alloys on inquiry, honeycomb louver

Surface-mounted luminaire with LED, rated life of the LED L80/B10 > 50000 h, colour rendering index CRI > 96, chromaticity tolerance 3 SDCM (initial), LED hybrid technology, 3D silicone lens to reduce the proportion of scattered light, reflector with circular light distribution pattern, reflector pure aluminium 99,99% in MIRO-Silver®, segmented and faceted, exchangeable reflector unit in high-sheen black plastic, with glass cover, rotation angle 330°, swivel angle 90°, luminaire housing die-cast aluminium, powder-coated, stratowhite