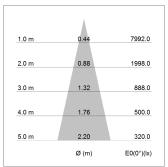

## LIGHT TECHNOLOGY

LED COB
Light colour BeCool
Luminous flux 2020 lm
System power 23 W
Luminaire Efficiency 88 lm/W
Reflector Medium
Beam angle 25°