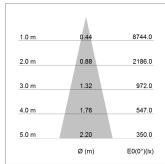

## LIGHT TECHNOLOGY

LED COB
Light colour PearlWhite
Luminous flux 2420 lm
System power 23 W
Luminaire Efficiency 104 lm/W
Reflector Medium
Beam angle 25°