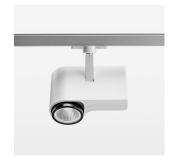

## Ontero ID

Article number: 20630067

## **LUMINAIRE**

Rotation angle 330°
Swivel angle 90°
Weight 1.3 kg
Protection rating . class IP 20 . I
Luminaire colour stratowhite

## OPCJA

RAL-colours, NCS-colours (powder coating or wet spraying) on inquiry, surface alloys on inquiry, honeycomb louver

Surface-mounted luminaire with LED, rated life of the LED L80/B10 > 50000 h, colour rendering index CRI > 90, chromaticity tolerance 2 SDCM (initial), LED hybrid technology, 3D silicone lens to reduce the proportion of scattered light, reflector with circular light distribution pattern, reflector pure aluminium 99,99% in MIRO-Silver®, segmented and faceted, exchangeable reflector unit in high-sheen black plastic, with glass cover, rotation angle 330°, swivel angle 90°, luminaire housing die-cast aluminium, powder-coated, stratowhite