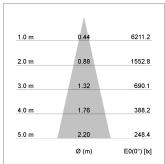

## LIGHT TECHNOLOGY

LED COB
Light colour Fish-Seafood
Luminous flux 1570 lm
System power 23 W
Luminaire Efficiency 67 lm/W
Reflector Medium
Beam angle 25°

Rotation angle 330°
Swivel angle 90°
Weight 1.3 kg
Protection rating . class IP 20 . I
Luminaire colour stratowhite