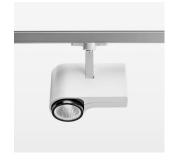

## LIGHT TECHNOLOGY

LED COB
Light colour Fish-Seafood
Luminous flux 1570 lm
System power 23 W
Luminaire Efficiency 67 lm/W
Reflector Medium
Beam angle 25°

Rotation angle 330°
Swivel angle 90°
Weight 1.3 kg
Protection rating . class IP 20 . I
Luminaire colour stratowhite

## **OPTIONAL**

RAL-colours, NCS-colours (powder coating or wet spraying) on inquiry, surface alloys on inquiry, honeycomb louver

Surface-mounted luminaire with LED, rated life of the LED L80/B10 > 50000 h, chromaticity tolerance 2 SDCM (initial), LED hybrid technology, 3D silicone lens to reduce the proportion of scattered light, reflector with circular light distribution pattern, reflector pure aluminium 99,99% in MIRO-Silver®, segmented and faceted, exchangeable reflector unit in high-sheen black plastic, with glass cover, rotation angle 330°, swivel angle 90°, luminaire housing diecast aluminium, powder-coated, stratowhite