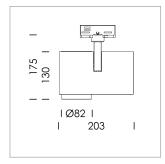

## LIGHT TECHNOLOGY

LED COB
Light colour Fish-Seafood
Luminous flux 1570 lm
System power 23 W
Luminaire Efficiency 67 lm/W
Reflector Medium
Beam angle 25°

Rotation angle 330°
Swivel angle 90°
Weight 1.3 kg
Protection rating . class IP 20 . I
Luminaire colour stratowhite

## **OPTIONAL**

RAL-colours, NCS-colours (powder coating or wet spraying) on inquiry, surface alloys on inquiry, honeycomb louver

Surface-mounted luminaire with LED, rated life of the LED L80/B10 > 50000 h, chromaticity tolerance 2 SDCM (initial), LED hybrid technology, 3D silicone lens to reduce the proportion of scattered light, reflector with circular light distribution pattern, reflector pure aluminium 99,99% in MIRO-Silver®, segmented and faceted, exchangeable reflector unit in high-sheen black plastic, with glass cover, rotation angle 330°, swivel angle 90°, luminaire housing diecast aluminium, powder-coated, stratowhite