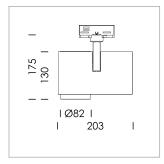

## **LUMINAIRE**

Rotation angle 330°
Swivel angle 90°
Weight 1.3 kg
Protection rating . class IP 20 . I
Luminaire colour stratoblack

## **OPTIONAL**

RAL-colours, NCS-colours (powder coating or wet spraying) on inquiry, surface alloys on inquiry, honeycomb louver

Surface-mounted luminaire with LED, rated life of the LED L80/B10 > 50000 h, chromaticity tolerance 2 SDCM (initial), LED hybrid technology, 3D silicone lens to reduce the proportion of scattered light, reflector with circular light distribution pattern, reflector pure aluminium 99,99% in MIRO-Silver®, segmented and faceted, exchangeable reflector unit in high-sheen black plastic, with glass cover, rotation angle 330°, swivel angle 90°, luminaire housing diecast aluminium, powder-coated, stratoblack