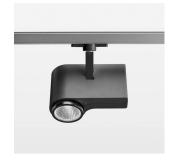

## **LUMINAIRE**

Rotation angle 330°
Swivel angle 90°
Weight 1.3 kg
Protection rating . class IP 20 . I
Luminaire colour stratoblack

## **OPTIONAL**

RAL-colours, NCS-colours (powder coating or wet spraying) on inquiry, surface alloys on inquiry, honeycomb louver

Surface-mounted luminaire with LED, rated life of the LED L80/B10 > 50000 h, chromaticity tolerance 2 SDCM (initial), LED hybrid technology, 3D silicone lens to reduce the proportion of scattered light, reflector with circular light distribution pattern, reflector pure aluminium 99,99% in MIRO-Silver®, segmented and faceted, exchangeable reflector unit in high-sheen black plastic, with glass cover, rotation angle 330°, swivel angle 90°, luminaire housing diecast aluminium, powder-coated, stratoblack