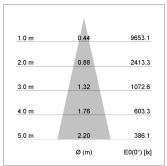

## LIGHT TECHNOLOGY

LED COB
Light colour Fish-Seafood
Luminous flux 2440 lm
System power 41 W
Luminaire Efficiency 59 lm/W
Reflector Medium
Beam angle 25°