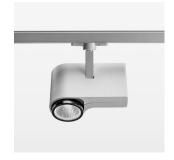

## **OPTIONAL**

RAL-colours, NCS-colours (powder coating or wet spraying) on inquiry, surface alloys on inquiry, honeycomb louver

Surface-mounted luminaire with LED, rated life of the LED L80/B10 > 50000 h, chromaticity tolerance 2 SDCM (initial), LED hybrid technology, 3D silicone lens to reduce the proportion of scattered light, reflector with circular light distribution pattern, reflector pure aluminium 99,99% in MIRO-Silver®, segmented and faceted, exchangeable reflector unit in high-sheen black plastic, with glass cover, rotation angle 330°, swivel angle 90°, luminaire housing diecast aluminium, powder-coated, stratosilver