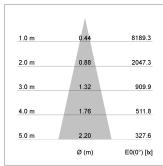

## LIGHT TECHNOLOGY

LED COB
Light colour SpecialMeat
Luminous flux 2070 lm
System power 41 W
Luminaire Efficiency 50 lm/W
Reflector Medium
Beam angle 25°