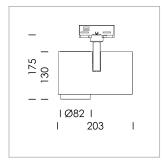

## **LUMINAIRE**

Rotation angle 330°
Swivel angle 90°
Weight 1.3 kg
Protection rating . class IP 20 . I
Luminaire colour stratosilver

## **OPTIONAL**

RAL-colours, NCS-colours (powder coating or wet spraying) on inquiry, surface alloys on inquiry, honeycomb louver

Surface-mounted luminaire with LED, rated life of the LED L80/B10 > 50000 h, chromaticity tolerance 2 SDCM (initial), LED hybrid technology, 3D silicone lens to reduce the proportion of scattered light, reflector with circular light distribution pattern, reflector pure aluminium 99,99% in MIRO-Silver®, segmented and faceted, exchangeable reflector unit in high-sheen black plastic, with glass cover, rotation angle 330°, swivel angle 90°, luminaire housing diecast aluminium, powder-coated, stratosilver