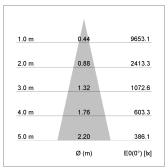

## LIGHT TECHNOLOGY

LED COB
Light colour Fish-Seafood
Luminous flux 2440 lm
System power 41 W
Luminaire Efficiency 59 lm/W
Reflector Medium
Beam angle 25°