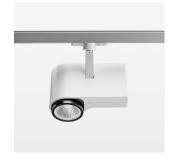

## **OPTIONAL**

RAL-colours, NCS-colours (powder coating or wet spraying) on inquiry, surface alloys on inquiry, honeycomb louver

Surface-mounted luminaire with LED, rated life of the LED L80/B10 > 50000 h, chromaticity tolerance 2 SDCM (initial), LED hybrid technology, 3D silicone lens to reduce the proportion of scattered light, reflector with circular light distribution pattern, reflector pure aluminium 99,99% in MIRO-Silver®, segmented and faceted, exchangeable reflector unit in high-sheen black plastic, with glass cover, rotation angle 330°, swivel angle 90°, luminaire housing diecast aluminium, powder-coated, stratowhite