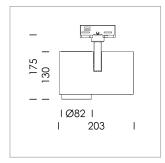

## **LUMINAIRE**

Rotation angle 330°
Swivel angle 90°
Weight 1.3 kg
Protection rating . class IP 20 . I
Luminaire colour stratowhite

## **OPTIONAL**

RAL-colours, NCS-colours (powder coating or wet spraying) on inquiry, surface alloys on inquiry, honeycomb louver

Surface-mounted luminaire with LED, rated life of the LED L80/B10 > 50000 h, chromaticity tolerance 2 SDCM (initial), LED hybrid technology, 3D silicone lens to reduce the proportion of scattered light, reflector with circular light distribution pattern, reflector pure aluminium 99,99% in MIRO-Silver®, segmented and faceted, exchangeable reflector unit in high-sheen black plastic, with glass cover, rotation angle 330°, swivel angle 90°, luminaire housing diecast aluminium, powder-coated, stratowhite