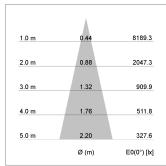

## LIGHT TECHNOLOGY

LED COB
Light colour SpecialMeat
Luminous flux 2070 lm
System power 41 W
Luminaire Efficiency 50 lm/W
Reflector Medium
Beam angle 25°