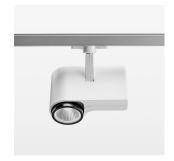

## **OPTIONAL**

RAL-colours, NCS-colours (powder coating or wet spraying) on inquiry, surface alloys on inquiry, honeycomb louver

Surface-mounted luminaire with LED, rated life of the LED L80/B10 > 50000 h, chromaticity tolerance 2 SDCM (initial), LED hybrid technology, 3D silicone lens to reduce the proportion of scattered light, reflector with circular light distribution pattern, reflector pure aluminium 99,99% in MIRO-Silver®, segmented and faceted, exchangeable reflector unit in high-sheen black plastic, with glass cover, rotation angle 330°, swivel angle 90°, luminaire housing diecast aluminium, powder-coated, stratowhite