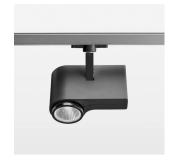

## **LUMINAIRE**

Rotation angle 330°
Swivel angle 90°
Weight 1.3 kg
Protection rating . class IP 20 . I
Luminaire colour stratoblack

## **OPTIONAL**

RAL-colours, NCS-colours (powder coating or wet spraying) on inquiry, surface alloys on inquiry, honeycomb louver

Surface-mounted luminaire with LED, rated life of the LED L80/B10 > 50000 h, colour rendering index CRI > 80, chromaticity tolerance 2 SDCM (initial), reflector with circular light distribution pattern, reflector pure aluminium 99,99% in MIRO-Silver®, segmented and faceted, exchangeable reflector unit in high-sheen black plastic, with glass cover, rotation angle 330°, swivel angle 90°, luminaire housing die-cast aluminium, powder-coated, stratoblack