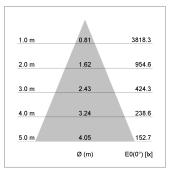

## LIGHT TECHNOLOGY

LED COB
Light colour 835
Luminous flux 2170 lm
System power 15 W
Luminaire Efficiency 137 lm/W
Reflector Flood
Beam angle 44°