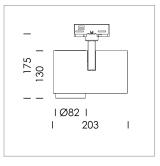

## **LUMINAIRE**

Rotation angle 330°
Swivel angle 90°
Weight 1.3 kg
Protection rating . class IP 20 . I
Luminaire colour stratoblack

## **OPTIONAL**

RAL-colours, NCS-colours (powder coating or wet spraying) on inquiry, surface alloys on inquiry, honeycomb louver

Surface-mounted luminaire with LED, rated life of the LED L80/B10 > 50000 h, colour rendering index CRI > 80, chromaticity tolerance 2 SDCM (initial), reflector with circular light distribution pattern, reflector pure aluminium 99,99% in MIRO-Silver®, segmented and faceted, exchangeable reflector unit in high-sheen black plastic, with glass cover, rotation angle 330°, swivel angle 90°, luminaire housing die-cast aluminium, powder-coated, stratoblack