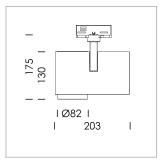

## **LUMINAIRE**

Rotation angle 330°
Swivel angle 90°
Weight 1.3 kg
Protection rating . class IP 20 . I
Luminaire colour stratoblack

## **OPTIONAL**

RAL-colours, NCS-colours (powder coating or wet spraying) on inquiry, surface alloys on inquiry, honeycomb louver

Surface-mounted luminaire with LED, rated life of the LED L80/B10 > 50000 h, colour rendering index CRI > 90, chromaticity tolerance 2 SDCM (initial), reflector with circular light distribution pattern, reflector pure aluminium 99,99% in MIRO-Silver®, segmented and faceted, exchangeable reflector unit in high-sheen black plastic, with glass cover, rotation angle 330°, swivel angle 90°, luminaire housing die-cast aluminium, powder-coated, stratoblack