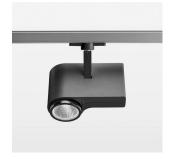

## **LUMINAIRE**

Rotation angle 330°
Swivel angle 90°
Weight 1.3 kg
Protection rating . class IP 20 . I
Luminaire colour stratoblack

## **OPTIONAL**

RAL-colours, NCS-colours (powder coating or wet spraying) on inquiry, surface alloys on inquiry, honeycomb louver

Surface-mounted luminaire with LED, rated life of the LED L80/B10 > 50000 h, colour rendering index CRI > 90, chromaticity tolerance 2 SDCM (initial), reflector with circular light distribution pattern, reflector pure aluminium 99,99% in MIRO-Silver®, segmented and faceted, exchangeable reflector unit in high-sheen black plastic, with glass cover, rotation angle 330°, swivel angle 90°, luminaire housing die-cast aluminium, powder-coated, stratoblack