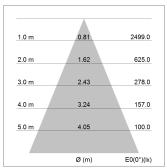

## LIGHT TECHNOLOGY

LED COB
Light colour PearlWhite
Luminous flux 1770 lm
System power 15 W
Luminaire Efficiency 112 lm/W
Reflector Flood
Beam angle 44°