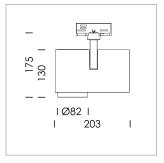

## **LUMINAIRE**

Rotation angle 330°
Swivel angle 90°
Weight 1.3 kg
Protection rating . class IP 20 . I
Luminaire colour stratoblack

## **OPTIONAL**

RAL-colours, NCS-colours (powder coating or wet spraying) on inquiry, surface alloys on inquiry, honeycomb louver

Surface-mounted luminaire with LED, rated life of the LED L80/B10 > 50000 h, chromaticity tolerance 2 SDCM (initial), reflector with circular light distribution pattern, reflector pure aluminium 99,99% in MIRO-Silver®, segmented and faceted, exchangeable reflector unit in high-sheen black plastic, with glass cover, rotation angle 330°, swivel angle 90°, luminaire housing diecast aluminium, powder-coated, stratoblack