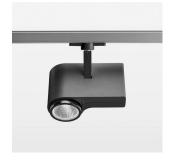

## **OPTIONAL**

RAL-colours, NCS-colours (powder coating or wet spraying) on inquiry, surface alloys on inquiry, honeycomb louver

Surface-mounted luminaire with LED, rated life of the LED L80/B10 > 50000 h, chromaticity tolerance 2 SDCM (initial), reflector with circular light distribution pattern, reflector pure aluminium 99,99% in MIRO-Silver®, segmented and faceted, exchangeable reflector unit in high-sheen black plastic, with glass cover, rotation angle 330°, swivel angle 90°, luminaire housing diecast aluminium, powder-coated, stratoblack