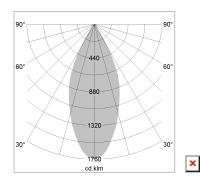

## LIGHT TECHNOLOGY

LED COB
Light colour Fish-Seafood
Luminous flux 1150 lm
System power 15 W
Luminaire Efficiency 72 lm/W
Reflector Flood
Beam angle 44°