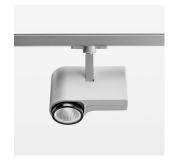

## **LUMINAIRE**

Rotation angle 330°
Swivel angle 90°
Weight 1.3 kg
Protection rating . class IP 20 . I
Luminaire colour stratosilver

## **OPTIONAL**

RAL-colours, NCS-colours (powder coating or wet spraying) on inquiry, surface alloys on inquiry, honeycomb louver

Surface-mounted luminaire with LED, rated life of the LED L80/B10 > 50000 h, colour rendering index CRI > 80, chromaticity tolerance 2 SDCM (initial), reflector with circular light distribution pattern, reflector pure aluminium 99,99% in MIRO-Silver®, segmented and faceted, exchangeable reflector unit in high-sheen black plastic, with glass cover, rotation angle 330°, swivel angle 90°, luminaire housing die-cast aluminium, powder-coated, stratosilver