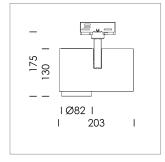

## **LUMINAIRE**

Rotation angle 330°
Swivel angle 90°
Weight 1.3 kg
Protection rating . class IP 20 . I
Luminaire colour stratosilver

## **OPTIONAL**

RAL-colours, NCS-colours (powder coating or wet spraying) on inquiry, surface alloys on inquiry, honeycomb louver

Surface-mounted luminaire with LED, rated life of the LED L80/B10 > 50000 h, colour rendering index CRI > 80, chromaticity tolerance 2 SDCM (initial), reflector with circular light distribution pattern, reflector pure aluminium 99,99% in MIRO-Silver®, segmented and faceted, exchangeable reflector unit in high-sheen black plastic, with glass cover, rotation angle 330°, swivel angle 90°, luminaire housing die-cast aluminium, powder-coated, stratosilver