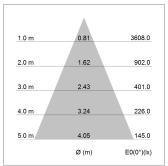

## LIGHT TECHNOLOGY

LED COB
Light colour 830
Luminous flux 2140 lm
System power 15 W
Luminaire Efficiency 135 lm/W
Reflector Flood
Beam angle 44°