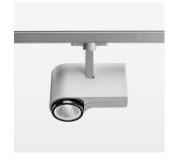

## **OPTIONAL**

RAL-colours, NCS-colours (powder coating or wet spraying) on inquiry, surface alloys on inquiry, honeycomb louver

Surface-mounted luminaire with LED, rated life of the LED L80/B10 > 50000 h, colour rendering index CRI > 80, chromaticity tolerance 2 SDCM (initial), reflector with circular light distribution pattern, reflector pure aluminium 99,99% in MIRO-Silver®, segmented and faceted, exchangeable reflector unit in high-sheen black plastic, with glass cover, rotation angle 330°, swivel angle 90°, luminaire housing die-cast aluminium, powder-coated, stratosilver