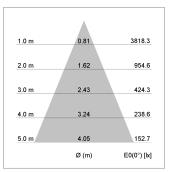

## LIGHT TECHNOLOGY

LED COB
Light colour 835
Luminous flux 2170 lm
System power 15 W
Luminaire Efficiency 137 lm/W
Reflector Flood
Beam angle 44°