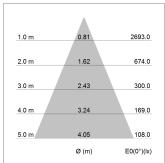

## LIGHT TECHNOLOGY

LED COB
Light colour BeColor
Luminous flux 1530 lm
System power 15 W
Luminaire Efficiency 102 lm/W
Reflector Flood
Beam angle 44°