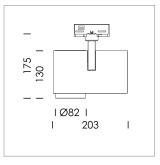

## **LUMINAIRE**

Rotation angle 330°
Swivel angle 90°
Weight 1.3 kg
Protection rating . class IP 20 . I
Luminaire colour stratosilver

## **OPTIONEEL**

RAL-colours, NCS-colours (powder coating or wet spraying) on inquiry, surface alloys on inquiry, honeycomb louver

Surface-mounted luminaire with LED, rated life of the LED L80/B10 > 50000 h, colour rendering index CRI > 96, chromaticity tolerance 2 SDCM (initial), reflector with circular light distribution pattern, reflector pure aluminium 99,99% in MIRO-Silver®, segmented and faceted, exchangeable reflector unit in high-sheen black plastic, with glass cover, rotation angle 330°, swivel angle 90°, luminaire housing die-cast aluminium, powder-coated, stratosilver