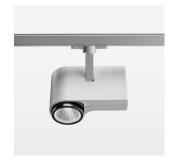

## **LUMINAIRE**

Rotation angle 330°
Swivel angle 90°
Weight 1.3 kg
Protection rating . class IP 20 . I
Luminaire colour stratosilver

## **OPTIONEEL**

RAL-colours, NCS-colours (powder coating or wet spraying) on inquiry, surface alloys on inquiry, honeycomb louver

Surface-mounted luminaire with LED, rated life of the LED L80/B10 > 50000 h, colour rendering index CRI > 96, chromaticity tolerance 2 SDCM (initial), reflector with circular light distribution pattern, reflector pure aluminium 99,99% in MIRO-Silver®, segmented and faceted, exchangeable reflector unit in high-sheen black plastic, with glass cover, rotation angle 330°, swivel angle 90°, luminaire housing die-cast aluminium, powder-coated, stratosilver