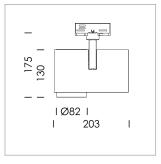

## **LUMINAIRE**

Rotation angle 330°
Swivel angle 90°
Weight 1.3 kg
Protection rating . class IP 20 . I
Luminaire colour stratosilver

## **OPTIONAL**

RAL-colours, NCS-colours (powder coating or wet spraying) on inquiry, surface alloys on inquiry, honeycomb louver

Surface-mounted luminaire with LED, rated life of the LED L80/B10 > 50000 h, chromaticity tolerance 2 SDCM (initial), reflector with circular light distribution pattern, reflector pure aluminium 99,99% in MIRO-Silver®, segmented and faceted, exchangeable reflector unit in high-sheen black plastic, with glass cover, rotation angle 330°, swivel angle 90°, luminaire housing diecast aluminium, powder-coated, stratosilver