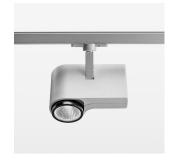

## **LUMINAIRE**

Rotation angle 330°
Swivel angle 90°
Weight 1.3 kg
Protection rating . class IP 20 . I
Luminaire colour stratosilver

## **OPTIONAL**

RAL-colours, NCS-colours (powder coating or wet spraying) on inquiry, surface alloys on inquiry, honeycomb louver

Surface-mounted luminaire with LED, rated life of the LED L80/B10 > 50000 h, chromaticity tolerance 2 SDCM (initial), reflector with circular light distribution pattern, reflector pure aluminium 99,99% in MIRO-Silver®, segmented and faceted, exchangeable reflector unit in high-sheen black plastic, with glass cover, rotation angle 330°, swivel angle 90°, luminaire housing diecast aluminium, powder-coated, stratosilver