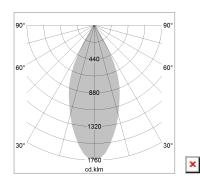

## LIGHT TECHNOLOGY

LED COB
Light colour Fish-Seafood
Luminous flux 1150 lm
System power 15 W
Luminaire Efficiency 72 lm/W
Reflector Flood
Beam angle 44°