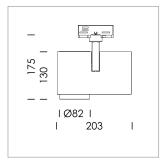

## **LUMINAIRE**

Rotation angle 330°
Swivel angle 90°
Weight 1.3 kg
Protection rating . class IP 20 . I
Luminaire colour stratosilver

## **OPTIONAL**

RAL-colours, NCS-colours (powder coating or wet spraying) on inquiry, surface alloys on inquiry, honeycomb louver

Surface-mounted luminaire with LED, rated life of the LED L80/B10 > 50000 h, chromaticity tolerance 3 SDCM (initial), reflector with circular light distribution pattern, reflector pure aluminium 99,99% in MIRO-Silver®, segmented and faceted, exchangeable reflector unit in high-sheen black plastic, with glass cover, rotation angle 330°, swivel angle 90°, luminaire housing diecast aluminium, powder-coated, stratosilver