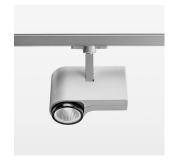

## **OPTIONAL**

RAL-colours, NCS-colours (powder coating or wet spraying) on inquiry, surface alloys on inquiry, honeycomb louver

Surface-mounted luminaire with LED, rated life of the LED L80/B10 > 50000 h, chromaticity tolerance 3 SDCM (initial), reflector with circular light distribution pattern, reflector pure aluminium 99,99% in MIRO-Silver®, segmented and faceted, exchangeable reflector unit in high-sheen black plastic, with glass cover, rotation angle 330°, swivel angle 90°, luminaire housing diecast aluminium, powder-coated, stratosilver