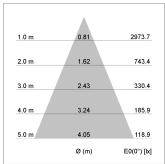

## LIGHT TECHNOLOGY

LED COB
Light colour GoldenBread
Luminous flux 1690 lm
System power 15 W
Luminaire Efficiency 113 lm/W
Reflector Flood
Beam angle 44°