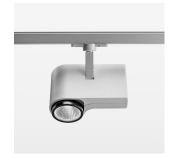

## **OPTIONAL**

RAL-colours, NCS-colours (powder coating or wet spraying) on inquiry, surface alloys on inquiry, honeycomb louver

Surface-mounted luminaire with LED, rated life of the LED L80/B10 > 50000 h, chromaticity tolerance 2 SDCM (initial), reflector with circular light distribution pattern, reflector pure aluminium 99,99% in MIRO-Silver®, segmented and faceted, exchangeable reflector unit in high-sheen black plastic, with glass cover, rotation angle 330°, swivel angle 90°, luminaire housing diecast aluminium, powder-coated, stratosilver