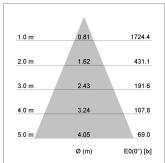

## LIGHT TECHNOLOGY

LED COB
Light colour SpecialMeat
Luminous flux 980 lm
System power 15 W
Luminaire Efficiency 62 lm/W
Reflector Flood
Beam angle 44°