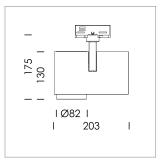

## **LUMINAIRE**

Rotation angle 330°
Swivel angle 90°
Weight 1.3 kg
Protection rating . class IP 20 . I
Luminaire colour stratosilver

## **OPTIONAL**

RAL-colours, NCS-colours (powder coating or wet spraying) on inquiry, surface alloys on inquiry, honeycomb louver

Surface-mounted luminaire with LED, rated life of the LED L80/B10 > 50000 h, chromaticity tolerance 2 SDCM (initial), reflector with circular light distribution pattern, reflector pure aluminium 99,99% in MIRO-Silver®, segmented and faceted, exchangeable reflector unit in high-sheen black plastic, with glass cover, rotation angle 330°, swivel angle 90°, luminaire housing diecast aluminium, powder-coated, stratosilver