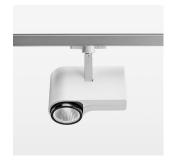

## **OPTIONAL**

RAL-colours, NCS-colours (powder coating or wet spraying) on inquiry, surface alloys on inquiry, honeycomb louver

Surface-mounted luminaire with LED, rated life of the LED L80/B10 > 50000 h, colour rendering index CRI > 80, chromaticity tolerance 2 SDCM (initial), reflector with circular light distribution pattern, reflector pure aluminium 99,99% in MIRO-Silver®, segmented and faceted, exchangeable reflector unit in high-sheen black plastic, with glass cover, rotation angle 330°, swivel angle 90°, luminaire housing die-cast aluminium, powder-coated, stratowhite