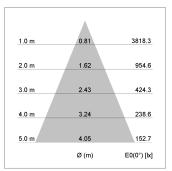

## LIGHT TECHNOLOGY

LED COB
Light colour 835
Luminous flux 2170 lm
System power 15 W
Luminaire Efficiency 137 lm/W
Reflector Flood
Beam angle 44°