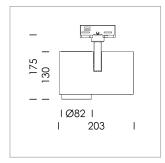

## **LUMINAIRE**

Rotation angle 330°
Swivel angle 90°
Weight 1.3 kg
Protection rating . class IP 20 . I
Luminaire colour stratowhite

## **OPTIONAL**

RAL-colours, NCS-colours (powder coating or wet spraying) on inquiry, surface alloys on inquiry, honeycomb louver

Surface-mounted luminaire with LED, rated life of the LED L80/B10 > 50000 h, colour rendering index CRI > 80, chromaticity tolerance 2 SDCM (initial), reflector with circular light distribution pattern, reflector pure aluminium 99,99% in MIRO-Silver®, segmented and faceted, exchangeable reflector unit in high-sheen black plastic, with glass cover, rotation angle 330°, swivel angle 90°, luminaire housing die-cast aluminium, powder-coated, stratowhite