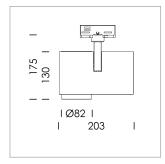

## **LUMINAIRE**

Rotation angle 330°
Swivel angle 90°
Weight 1.3 kg
Protection rating . class IP 20 . I
Luminaire colour stratowhite

## **OPTIONAL**

RAL-colours, NCS-colours (powder coating or wet spraying) on inquiry, surface alloys on inquiry, honeycomb louver

Surface-mounted luminaire with LED, rated life of the LED L80/B10 > 50000 h, colour rendering index CRI > 80, chromaticity tolerance 2 SDCM (initial), reflector with circular light distribution pattern, reflector pure aluminium 99,99% in MIRO-Silver®, segmented and faceted, exchangeable reflector unit in high-sheen black plastic, with glass cover, rotation angle 330°, swivel angle 90°, luminaire housing die-cast aluminium, powder-coated, stratowhite