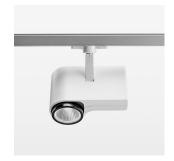

## **LUMINAIRE**

Rotation angle 330°
Swivel angle 90°
Weight 1.3 kg
Protection rating . class IP 20 . I
Luminaire colour stratowhite

## **OPTIONAL**

RAL-colours, NCS-colours (powder coating or wet spraying) on inquiry, surface alloys on inquiry, honeycomb louver

Surface-mounted luminaire with LED, rated life of the LED L80/B10 > 50000 h, colour rendering index CRI > 80, chromaticity tolerance 2 SDCM (initial), reflector with circular light distribution pattern, reflector pure aluminium 99,99% in MIRO-Silver®, segmented and faceted, exchangeable reflector unit in high-sheen black plastic, with glass cover, rotation angle 330°, swivel angle 90°, luminaire housing die-cast aluminium, powder-coated, stratowhite