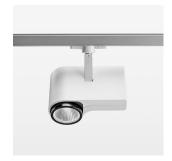

## **LUMINAIRE**

Rotation angle 330°
Swivel angle 90°
Weight 1.3 kg
Protection rating . class IP 20 . I
Luminaire colour stratowhite

## **OPTIONAL**

RAL-colours, NCS-colours (powder coating or wet spraying) on inquiry, surface alloys on inquiry, honeycomb louver

Surface-mounted luminaire with LED, rated life of the LED L80/B10 > 50000 h, colour rendering index CRI > 96, chromaticity tolerance 2 SDCM (initial), reflector with circular light distribution pattern, reflector pure aluminium 99,99% in MIRO-Silver®, segmented and faceted, exchangeable reflector unit in high-sheen black plastic, with glass cover, rotation angle 330°, swivel angle 90°, luminaire housing die-cast aluminium, powder-coated, stratowhite