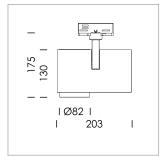

## **LUMINAIRE**

Rotation angle 330°
Swivel angle 90°
Weight 1.3 kg
Protection rating . class IP 20 . I
Luminaire colour stratowhite

## **OPTIONAL**

RAL-colours, NCS-colours (powder coating or wet spraying) on inquiry, surface alloys on inquiry, honeycomb louver

Surface-mounted luminaire with LED, rated life of the LED L80/B10 > 50000 h, colour rendering index CRI > 96, chromaticity tolerance 2 SDCM (initial), reflector with circular light distribution pattern, reflector pure aluminium 99,99% in MIRO-Silver®, segmented and faceted, exchangeable reflector unit in high-sheen black plastic, with glass cover, rotation angle 330°, swivel angle 90°, luminaire housing die-cast aluminium, powder-coated, stratowhite