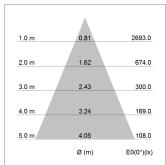

## LIGHT TECHNOLOGY

LED COB
Light colour BeColor
Luminous flux 1530 lm
System power 15 W
Luminaire Efficiency 102 lm/W
Reflector Flood
Beam angle 44°