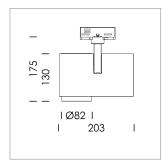

## **LUMINAIRE**

Rotation angle 330°
Swivel angle 90°
Weight 1.3 kg
Protection rating . class IP 20 . I
Luminaire colour stratowhite

## **OPTIONAL**

RAL-colours, NCS-colours (powder coating or wet spraying) on inquiry, surface alloys on inquiry, honeycomb louver

Surface-mounted luminaire with LED, rated life of the LED L80/B10 > 50000 h, colour rendering index CRI > 96, chromaticity tolerance 3 SDCM (initial), reflector with circular light distribution pattern, reflector pure aluminium 99,99% in MIRO-Silver®, segmented and faceted, exchangeable reflector unit in high-sheen black plastic, with glass cover, rotation angle 330°, swivel angle 90°, luminaire housing die-cast aluminium, powder-coated, stratowhite