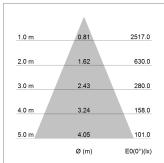

## LIGHT TECHNOLOGY

LED COB
Light colour BeCool
Luminous flux 1430 lm
System power 15 W
Luminaire Efficiency 95 lm/W
Reflector Flood
Beam angle 44°