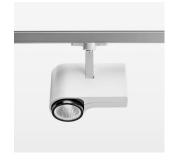

## **LUMINAIRE**

Rotation angle 330°
Swivel angle 90°
Weight 1.3 kg
Protection rating . class IP 20 . I
Luminaire colour stratowhite

## **OPTIONAL**

RAL-colours, NCS-colours (powder coating or wet spraying) on inquiry, surface alloys on inquiry, honeycomb louver

Surface-mounted luminaire with LED, rated life of the LED L80/B10 > 50000 h, colour rendering index CRI > 96, chromaticity tolerance 3 SDCM (initial), reflector with circular light distribution pattern, reflector pure aluminium 99,99% in MIRO-Silver®, segmented and faceted, exchangeable reflector unit in high-sheen black plastic, with glass cover, rotation angle 330°, swivel angle 90°, luminaire housing die-cast aluminium, powder-coated, stratowhite