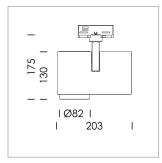

## **LUMINAIRE**

Rotation angle 330°
Swivel angle 90°
Weight 1.3 kg
Protection rating . class IP 20 . I
Luminaire colour stratowhite

## **OPTIONAL**

RAL-colours, NCS-colours (powder coating or wet spraying) on inquiry, surface alloys on inquiry, honeycomb louver

Surface-mounted luminaire with LED, rated life of the LED L80/B10 > 50000 h, colour rendering index CRI > 90, chromaticity tolerance 2 SDCM (initial), reflector with circular light distribution pattern, reflector pure aluminium 99,99% in MIRO-Silver®, segmented and faceted, exchangeable reflector unit in high-sheen black plastic, with glass cover, rotation angle 330°, swivel angle 90°, luminaire housing die-cast aluminium, powder-coated, stratowhite