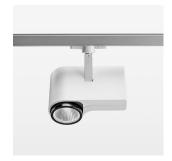

## **OPTIONAL**

RAL-colours, NCS-colours (powder coating or wet spraying) on inquiry, surface alloys on inquiry, honeycomb louver

Surface-mounted luminaire with LED, rated life of the LED L80/B10 > 50000 h, colour rendering index CRI > 90, chromaticity tolerance 2 SDCM (initial), reflector with circular light distribution pattern, reflector pure aluminium 99,99% in MIRO-Silver®, segmented and faceted, exchangeable reflector unit in high-sheen black plastic, with glass cover, rotation angle 330°, swivel angle 90°, luminaire housing die-cast aluminium, powder-coated, stratowhite

Multiadapter black, inclusive driver unit: 220-240 V~ / 50-60 Hz, max. 34 luminaires per circuit (B16A fuse)

Note: All data are typical values. System features may change with product improvements due to technical advances. Errors excepted.