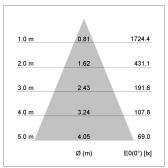

## LIGHT TECHNOLOGY

LED COB
Light colour SpecialMeat
Luminous flux 980 lm
System power 15 W
Luminaire Efficiency 62 lm/W
Reflector Flood
Beam angle 44°