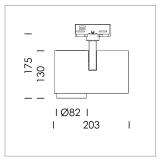

## **LUMINAIRE**

Rotation angle 330°
Swivel angle 90°
Weight 1.3 kg
Protection rating . class IP 20 . I
Luminaire colour stratowhite

## **OPTIONAL**

RAL-colours, NCS-colours (powder coating or wet spraying) on inquiry, surface alloys on inquiry, honeycomb louver

Surface-mounted luminaire with LED, rated life of the LED L80/B10 > 50000 h, chromaticity tolerance 2 SDCM (initial), reflector with circular light distribution pattern, reflector pure aluminium 99,99% in MIRO-Silver®, segmented and faceted, exchangeable reflector unit in high-sheen black plastic, with glass cover, rotation angle 330°, swivel angle 90°, luminaire housing diecast aluminium, powder-coated, stratowhite