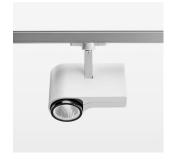

## **OPTIONAL**

RAL-colours, NCS-colours (powder coating or wet spraying) on inquiry, surface alloys on inquiry, honeycomb louver

Surface-mounted luminaire with LED, rated life of the LED L80/B10 > 50000 h, chromaticity tolerance 2 SDCM (initial), reflector with circular light distribution pattern, reflector pure aluminium 99,99% in MIRO-Silver®, segmented and faceted, exchangeable reflector unit in high-sheen black plastic, with glass cover, rotation angle 330°, swivel angle 90°, luminaire housing diecast aluminium, powder-coated, stratowhite