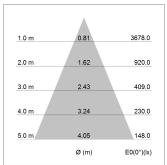

## LIGHT TECHNOLOGY

LED COB
Light colour BeCool
Luminous flux 2090 lm
System power 23 W
Luminaire Efficiency 91 lm/W
Reflector Flood
Beam angle 44°