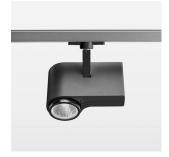

## **OPTIONAL**

RAL-colours, NCS-colours (powder coating or wet spraying) on inquiry, surface alloys on inquiry, honeycomb louver

Surface-mounted luminaire with LED, rated life of the LED L80/B10 > 50000 h, colour rendering index CRI > 96, chromaticity tolerance 3 SDCM (initial), reflector with circular light distribution pattern, reflector pure aluminium 99,99% in MIRO-Silver®, segmented and faceted, exchangeable reflector unit in high-sheen black plastic, with glass cover, rotation angle 330°, swivel angle 90°, luminaire housing die-cast aluminium, powder-coated, stratoblack