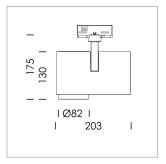

## **LUMINAIRE**

Rotation angle 330°
Swivel angle 90°
Weight 1.3 kg
Protection rating . class IP 20 . I
Luminaire colour stratoblack

## **OPTIONAL**

RAL-colours, NCS-colours (powder coating or wet spraying) on inquiry, surface alloys on inquiry, honeycomb louver

Surface-mounted luminaire with LED, rated life of the LED L80/B10 > 50000 h, colour rendering index CRI > 96, chromaticity tolerance 3 SDCM (initial), reflector with circular light distribution pattern, reflector pure aluminium 99,99% in MIRO-Silver®, segmented and faceted, exchangeable reflector unit in high-sheen black plastic, with glass cover, rotation angle 330°, swivel angle 90°, luminaire housing die-cast aluminium, powder-coated, stratoblack