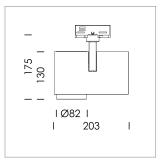

## **LUMINAIRE**

Rotation angle 330°
Swivel angle 90°
Weight 1.3 kg
Protection rating . class IP 20 . I
Luminaire colour stratoblack

## **OPTIONAL**

RAL-colours, NCS-colours (powder coating or wet spraying) on inquiry, surface alloys on inquiry, honeycomb louver

Surface-mounted luminaire with LED, rated life of the LED L80/B10 > 50000 h, colour rendering index CRI > 90, chromaticity tolerance 2 SDCM (initial), reflector with circular light distribution pattern, reflector pure aluminium 99,99% in MIRO-Silver®, segmented and faceted, exchangeable reflector unit in high-sheen black plastic, with glass cover, rotation angle 330°, swivel angle 90°, luminaire housing die-cast aluminium, powder-coated, stratoblack