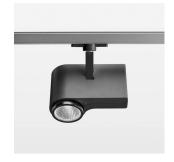

## **LUMINAIRE**

Rotation angle 330°
Swivel angle 90°
Weight 1.3 kg
Protection rating . class IP 20 . I
Luminaire colour stratoblack

## **OPTIONAL**

RAL-colours, NCS-colours (powder coating or wet spraying) on inquiry, surface alloys on inquiry, honeycomb louver

Surface-mounted luminaire with LED, rated life of the LED L80/B10 > 50000 h, colour rendering index CRI > 90, chromaticity tolerance 2 SDCM (initial), reflector with circular light distribution pattern, reflector pure aluminium 99,99% in MIRO-Silver®, segmented and faceted, exchangeable reflector unit in high-sheen black plastic, with glass cover, rotation angle 330°, swivel angle 90°, luminaire housing die-cast aluminium, powder-coated, stratoblack