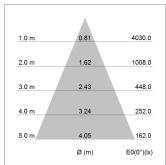

## LIGHT TECHNOLOGY

LED COB
Light colour PearlWhite
Luminous flux 2510 lm
System power 23 W
Luminaire Efficiency 107 lm/W
Reflector Flood
Beam angle 44°